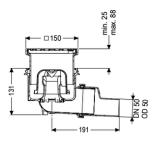

| Variant<br>System:<br>Waterproofing layer on the upper section:<br>Waterproofing layer on the drain body:<br>Sealing water height:<br>Discharge rate (l/s) with 20 mm backwater: | 125<br>Connection flange<br>Connection flange<br>50 mm<br>1,4 |
|----------------------------------------------------------------------------------------------------------------------------------------------------------------------------------|---------------------------------------------------------------|
| General characteristics<br>Standard:<br>Nominal size (DN):<br>Outer diameter (OD):                                                                                               | EN 1253-1<br>50<br>50 mm                                      |
| Dimensions<br>Net weight:<br>Gross weight:<br>Cutout dimension, width:                                                                                                           | 1,31 kg<br>1,75 kg<br>180 mm                                  |

Cutout dimension, length: Vertical adjustment: Packaging dimension: Packaging dimension: Packaging dimension:

Tank/drain body Number of outlets: Material of drain body: System:

Coverage features Type of cover: Cover material: Colour of cover: Width of cover: Height of cover: Length of cover: Frame material: Cover locking: Load class: Grating colour: Rim length: Rim material: Upper section: Upper section material: Odour trap:

220 mm vertically adjustable upper section length width height

1 PP lateral

Slotted cover Stainless steel 14301 silver 138 mm 16 mm 138 mm ABS screwed K 3 (EN 1253-1) Kessel 150 mm 150 mm vertically adjustable ABS included