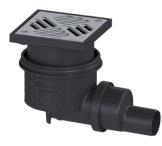

## Practicus floor/roof drain DN 50, horizontal, Slotted grating

## Description

The Practicus floor drain is used for point drainage and is equipped with a connection flange as well as a removable odour trap, a lip seal and a temporary protective cover. Including telescopic height-adjustable upper section made of ABS. The drain meets particular sound insulation requirements in accordance with the measurements of the Fraunhofer Institute in Stuttgart. The outlet socket is suitable for connection to SML cast iron pipes. With connection option for equipotential bonding.

220 mm vertically adjustable upper section length width height

1 PP lateral

Slotted cover Stainless steel 14301 silver 138 mm 16 mm 138 mm ABS screwed K 3 (EN 1253-1) Kessel 150 mm 150 mm vertically adjustable ABS included