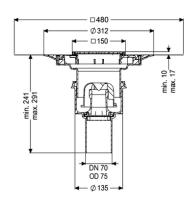

General characteristics

Standard: EN 1253-1

Nominal size (DN): 70 Outer diameter (OD): 75 mm

Inlet max. scoring (DN): Z-19.53-2414,Z-19.17-1719

**Dimensions** 

Vertical adjustment: 10 - 18 mm
Net weight: 2,72 kg
Gross weight: 3,48 kg

Vertical adjustment: vertically adjustable upper section

Length:135 mmWidth:135 mmPackaging dimension:lengthPackaging dimension:widthPackaging dimension:height

Tank/drain body

Number of outlets: 1
Material of drain body: PP
System: vertical

Load class: K 3 (EN 1253-1)

Grating colour: Kessel
Rim length: 150 mm
Rim material: 150 mm

Upper section: adjustable in three dimensions

Upper section material: ABS Odour trap: included