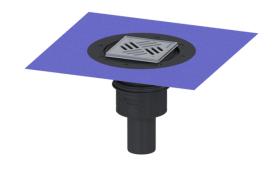

## Practicus floor/roof drain DN 70, vert., Variofix, Slotted grating

## **Description**

The Practicus floor drain is used for point drainage and is equipped with a connection flange as well as a removable odour trap, a lip seal and a temporary protective cover. Including telescopic height-adjustable upper section made of ABS. The drain meets particular sound insulation requirements in accordance with the measurements of the Fraunhofer Institute in Stuttgart. The outlet socket is suitable for connection to SML cast iron pipes. With connection option for equipotential bonding.