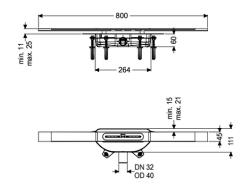

# **IK** KESSEL

Min. design height: Vertically adjustable: Length: Width: Packaging dimension: Packaging dimension: Packaging dimension:

Tank/drain body Outlet nominal size (OD): Outlet nominal size (DN): Material of drain body: System:

Coverage features Type of cover: Cover material: Width of cover: Length of cover: Min. flooring height: Surface: Cover locking: Load class: Max. flooring height: Shape of upper section: Odour trap: 60 mm yes 264 mm 111 mm length width height 40 mm 40 mm PP lateral Stainless ste 316 stainless 45 mm 800 mm 11 mm

Stainless steel cover 316 stainless steel 45 mm 800 mm 11 mm Bronze brushed placed K 3 (EN 1253-1) 25 mm square Megastop