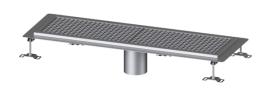

## Box channel Ferrofix glued flange H: 15mm, 300x1050mm

## **Advantages**

- Made of particularly a hygienic and mechanically highly resistant stainless steel
- Variably combinable with suitable drain bodies

**Dimensions** 

16 kg Net weight: Gross weight: 16 kg 1050 mm Length: Width: 300 mm Height: 60 mm Packaging dimension: length Packaging dimension: width Packaging dimension: height

Coverage features

Type of cover: Slotted cover

Colour of cover: silver Cover locking: placed

Load class:

Slip resistance class:

Upper section material:

L 15 (EN 1253-1)

R12 according to DIN 51130; C according to DIN

51097

Stainless steel 14301