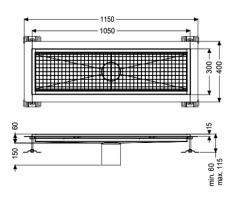

## Box channel Ferrofix glued flange H: 15mm, 300x1050mm

## Description

Variant

Waterproofing layer on the upper section: Adhesive flange (suitable for moisture barriers)

Water supply: W3-I Glued flange height: 15 mm

General characteristics

Nominal size (DN): 125 Outer diameter (OD): 125 mm Glued flange height: 15 mm

**Dimensions** 

16 kg Net weight: Gross weight: 16 kg 1050 mm Length: Width: 300 mm Height: 60 mm Packaging dimension: length Packaging dimension: width Packaging dimension: height

Coverage features

Type of cover: Slotted cover