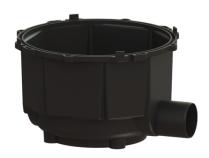

## Drain body, yard/gutter drain with outlet, DN 100, d: 450 mm

## **Description**

The drain body for yard and gutter drains is made of polymer and, in this version, does not include an odour trap.

General characteristics

Nominal size (DN): 100 Outer diameter (OD): 110 mm

Dimensions

Net weight: 3,5 kg Gross weight: 3,5 kg Length: 518 mm Width: 518 mm 308 mm Height: Packaging dimension: length Packaging dimension: width Packaging dimension: height

Tank/drain body

Number of outlets: 1

Outlet nominal size (DN): 100 mm
Inlet nominal size (DN): 100 mm
Material of drain body: Polymer
System: lateral